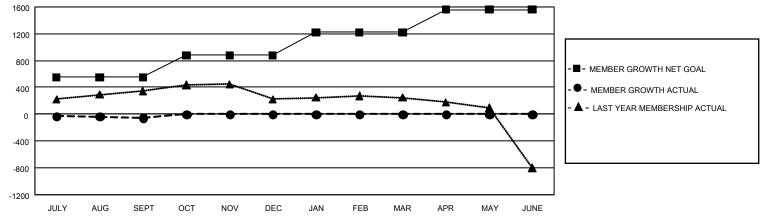

## GMT Constitutional Area 5 - J, Group G

REPORT DOES NOT INCLUDE CLUBS IN UNDISTRICTED AREAS.

| Clubs         |               |             |               | Members               |                       |                         |                                                    |  |
|---------------|---------------|-------------|---------------|-----------------------|-----------------------|-------------------------|----------------------------------------------------|--|
|               | RESULTS FOR   | R 2020-2021 |               | RESULTS FOR 2020-2021 |                       |                         |                                                    |  |
| QUARTER       | NEW CLUB GOAL | NEW CLUBS   | DROPPED CLUBS | QUARTER MEMB          | ER GROWTH NET<br>GOAL | MEMBER GROWTH<br>ACTUAL | DROPPED<br>MEMBERS ACTUAL<br>(including transfers) |  |
| JULY/AUG/SEPT | 0             | 0           | 2             | JULY/AUG/SEPT         | 550                   | 378                     | 409                                                |  |
| OCT/NOV/DEC   | 3             | 0           | 0             | OCT/NOV/DEC           | 330                   | 0                       | 0                                                  |  |
| JAN/FEB/MAR   | 12            | 0           | 0             | JAN/FEB/MAR           | 340                   | 0                       | 0                                                  |  |
| APR/MAY/JUNE  | 3             | 0           | 0             | APR/MAY/JUNE          | 341                   | 0                       | 0                                                  |  |