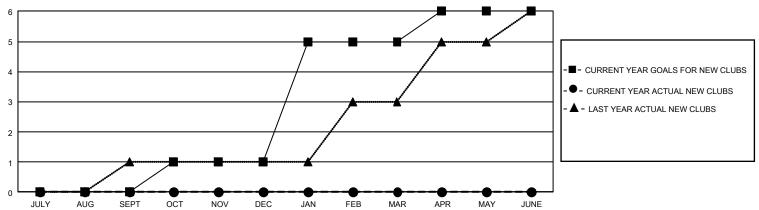

## GMT Constitutional Area 5 - J, Group G

REPORT DOES NOT INCLUDE CLUBS IN UNDISTRICTED AREAS.

| Clubs         |               |             |               | Members               |                       |                         |                                                    |  |
|---------------|---------------|-------------|---------------|-----------------------|-----------------------|-------------------------|----------------------------------------------------|--|
|               | RESULTS FOR   | R 2020-2021 |               | RESULTS FOR 2020-2021 |                       |                         |                                                    |  |
| QUARTER       | NEW CLUB GOAL | NEW CLUBS   | DROPPED CLUBS | QUARTER MEMB          | ER GROWTH NET<br>GOAL | MEMBER GROWTH<br>ACTUAL | DROPPED<br>MEMBERS ACTUAL<br>(including transfers) |  |
| JULY/AUG/SEPT | 0             | 0           | 2             | JULY/AUG/SEPT         | 550                   | 378                     | 409                                                |  |
| OCT/NOV/DEC   | 3             | 0           | 0             | OCT/NOV/DEC           | 330                   | 0                       | 0                                                  |  |
| JAN/FEB/MAR   | 12            | 0           | 0             | JAN/FEB/MAR           | 340                   | 0                       | 0                                                  |  |
| APR/MAY/JUNE  | 3             | 0           | 0             | APR/MAY/JUNE          | 341                   | 0                       | 0                                                  |  |